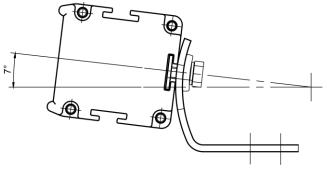

ADJUSTMENT

Centre mounting of the adjustable bracket.

Fine 14 degrees adjustment is available.

Figure 3 Adjustable bracket fixing with 7°left orientation.

Figure 4 Adjustable bracket fixing with 7°right orientation.