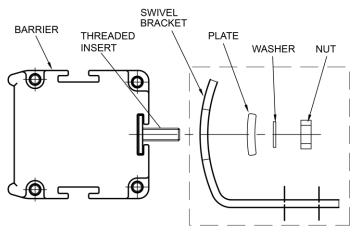

## ASSEMBLING THE BRACKETS WITH THE BARRIER

- Lodge the threaded insert provided with the barrier in the guide on the back of the profile.
- Mount the adjustable brackets on the profile following the scheme of Figure 1.
- Fix the bracket to the barrier tightening the plate, the washer and the nut.
  - THE COMPONENTS INSIDE THE DASHED BOX ARE CONTAINED IN THE FITTING BOX OF THE SFB 4SG / SFB 6SG BRACKETS.

| Code    | Model   | Description              |
|---------|---------|--------------------------|
| 1390950 | SFB 4SG | Set of 4 fixing brackets |
| 1390951 | SFB 6SG | Set of 6 fixing brackets |

Figure 1