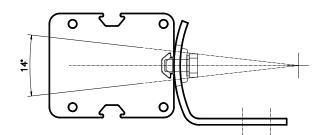

ADJUSTMENT

Centre mounting of the adjustable bracket.

Fine 14 degrees adjustment is available.

Figure 3 Adjustable bracket fixing with 7°left orientation.

Figure 4 Adjustable bracket fixing with 7°right orientation.