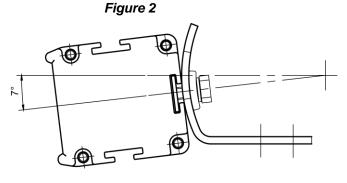

ADJUSTMENT

Centre mounting of the adjustable bracket.

Fine 14 degrees adjustment is available.

Figure 3 Adjustable bracket fixing with 7°left orientation.

Figure 4 Adjustable bracket fixing with 7°right orientation.